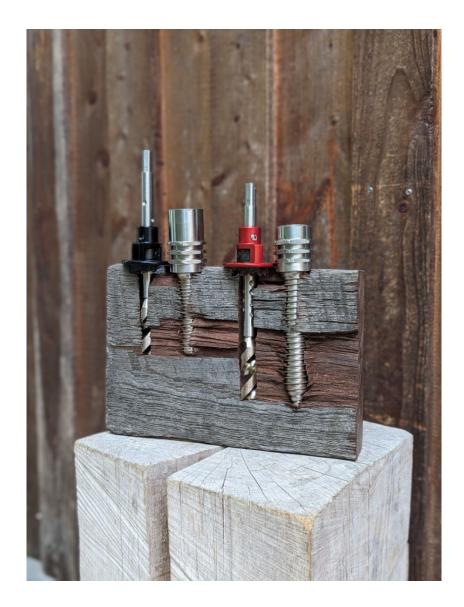

## Instructions of use

- Multi-drilling tool
  - for creating a precisely fitting stepped hole

Copyright © 2023 Kletterwald Plochingen GmbH

No part of this publication may be reproduced, stored in a database or transmitted in any form or by any means, electronic, mechanical, photocopying, recording or otherwise, without the prior written permission of Kletterwald Plochingen GmbH.

Drill-driver recommendation: use a recommended drilling torque of 800Nm (maximum 1000Nm). Caution: if the machine is too powerful or the torque is not respected, the drill bit and accessories may break.