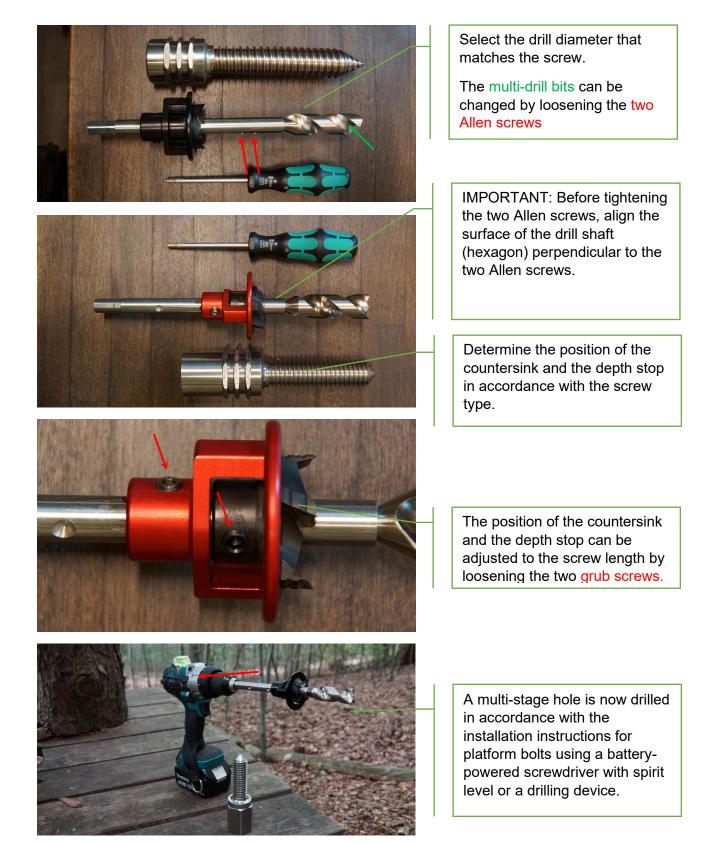

Drill-driver recommendation: use a recommended drilling torque of 800Nm (maximum 1000Nm). Caution: if the machine is too powerful or the torque is not respected, the drill bit and accessories may break.